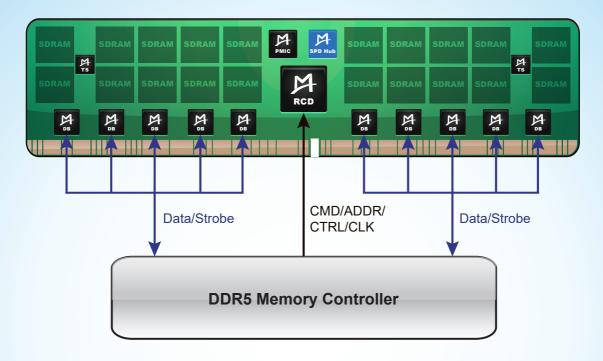

## **Application Diagram**

#### **DDR5 RDIMM**

Notes: Here shows the application of SPD Hub on the DDR5 RDIMM as an example. This RDIMM contains Montage's DDR5 products (with an "M" logo) as listed below:

- 1. **SPD Hub**: DDR5 SPD Hub with Integrated Temperature Sensor (x1)
- 2. **PMIC**: DDR5 Power Management IC (x1)
- 3. TS: DDR5 Temperature Sensor (x2)
- 4. **RCD**: DDR5 Registering Clock Driver (x1)
- 5. **DB**: DDR5 Data Buffer (x10)